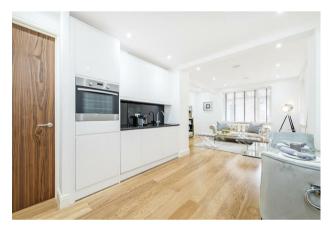

#### £795 Per Week

A bright and beautifully presented 2 double bedroom apartment to rent of approx. 711sq.ft (66.1sq.m) located in this sought after art deco building in the heart of Westminster close to the River Thames, Tate Gallery and Houses of Parliament. This furnished property further comprises of an open plan reception room with a smart fitted kitchen, 2 shower rooms (1 en-suite to master bedroom), wood flooring and good storage including wardrobes to both bedrooms. Marsham Court is a secure building with a 24 hour concierge and is located on Marsham Street which is extremely convenient for access to many of the renowned local landmarks which include Westminster Abbey, Tate Britain Gallery and the River Thames. There are an abundance of amenities and restaurants such as Osteria dell'Angolo, The Cinnamon Club, Visconti of Westminster (Italian Fine Dining & Cocktail Bar based onsite), the Ivy Bar and Grill and Yaatra based in the Old Westminster Fire Station. You are just a short walk away from the Chelsea College of Arts and St Johns Smith Square Concert Halls offering a variety of classical musical performances. The local transport links of Victoria Station is nearby providing mainline UK services including the Gatwick Express as well as the underground services of Victoria, Pimlico, St James Park and Westminster. The Garton Jones Westminster office is also located on Marsham Street so we are readily available for viewings

Deposit 5 Weeks Minimum Term 12 Months Council Tax Band F (London Borough of Westminster) EPC Rating C (74)

EPC certificate available on request.

- 2 Bedroom Apartment
- 711 Sq. ft (66.1 Sq. m)
- Dual Aspect Open Plan Reception Room
- Integrated Kitchen
- 2 Bathrooms (1 En-Suite)
- Furnished
- Available: 9th September 2025
- · 24 Hour Concierge
- Moments From Local Amenities
- Walking Distance to St James's Park, Westminster, Pimlico & Victoria Transport Services