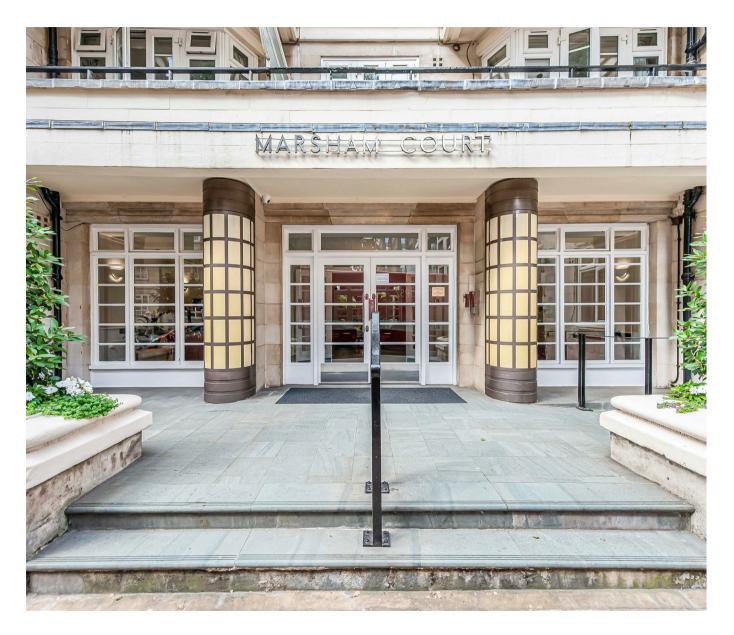

#### Marsham Street, Westminster London SW1P

#### £795 Per Week

A bright and beautifully presented 2 double bedroom apartment to rent of approx. 711sq.ft (66.1sq.m) located in this sought after art deco building in the heart of Westminster close to the River Thames, Tate Gallery and Houses of Parliament. This furnished property further comprises of an open plan reception room with a smart fitted kitchen, 2 shower rooms (1 en-suite to master bedroom), wood flooring and good storage including wardrobes to both bedrooms. Marsham Court is a secure building with a 24 hour concierge and is located on Marsham Street which is extremely convenient for access to many of the renowned local landmarks which include Westminster Abbey, Tate Britain Gallery and the River Thames. There are an abundance of amenities and restaurants such as Osteria dell'Angolo, The Cinnamon Club, Visconti of Westminster (Italian Fine Dining & Cocktail Bar based onsite), the Ivy Bar and Grill and Yaatra based in the Old Westminster Fire Station. You are just a short walk away from the Chelsea College of Arts and St Johns Smith Square Concert Halls offering a variety of classical musical performances. The local transport links of Victoria Station is nearby providing mainline UK services including the Gatwick Express as well as the underground services of Victoria, Pimlico, St James Park and Westminster. The Garton Jones Westminster office is also located on Marsham Street so we are readily available for viewings