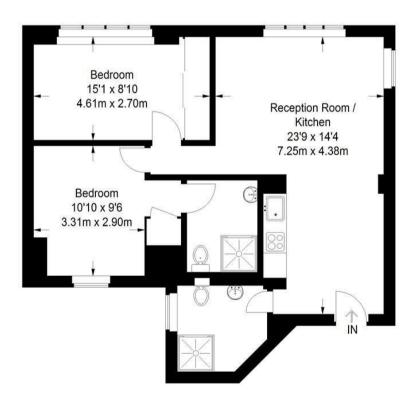

#### Marsham Court

Approximate Gross Internal Area 711 sq ft / 66.1 sq m

**Ground Floor** 